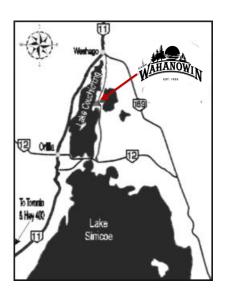

# MAP TO CAMP

Street Address for Waze, Google Maps, etc.: 6726 Rama Road, Longford Mills, ON L0K 1L0

#### FROM SOUTH OF CAMP

- From Highway 401 take Highway 400 north towards Barrie
- Follow Highway 11 north towards Orillia
- Exit on to Highway 12 south (2nd Orillia interchange)
- Continue along 12 through approx. 8 sets of lights, over the Narrows bridge to Rama Road.
- Turn left (North) on Rama Rd and travel 10km.
- · Camp Wahanowin/NMC is on the left (west side of Rama Road).

#### FROM NORTH OF CAMP

- Take Highway 11 South
- Exit on to Road 169 South at Washago
- Continue through the town of Washago (about 2km)
- Turn right (south) on Rama Road and travel for 8km.
- Camp Wahanowin/NMC is on the right (west side of Rama Road).